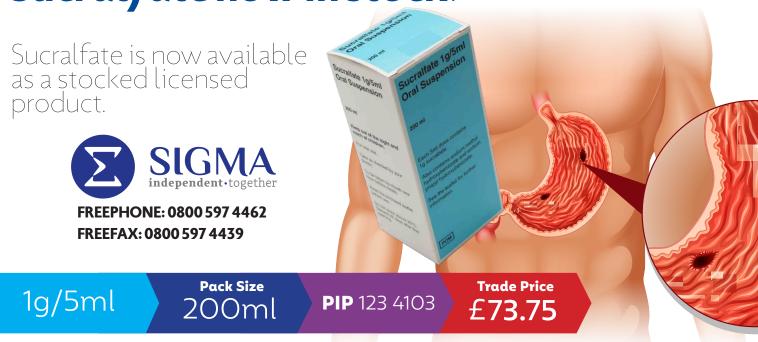

## Sucralfate now in stock!

Sucralfate is used for adults and adolescents over 14 for the treatment of duodenal ulcers and gastric ulcers.

Hayfever

Allergy

Skin Care

Dry Eyes

Hayfever Remedy